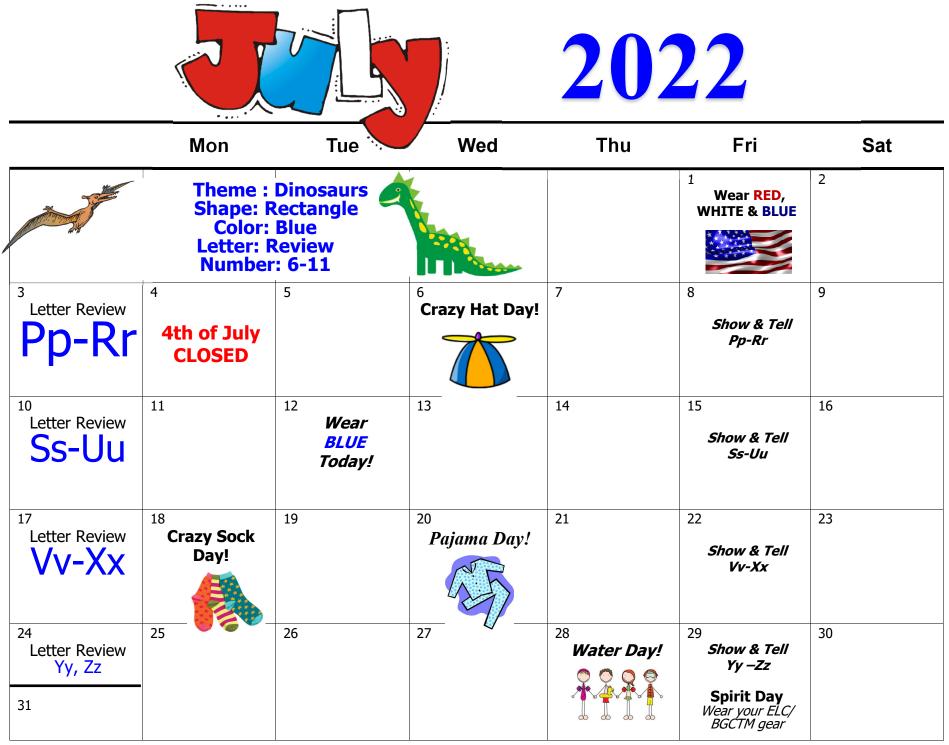

|                                                | Mon                         | Tue                                         | Wed                            | Thu                                                   | Fri                                                                                                             | Sat |
|------------------------------------------------|-----------------------------|---------------------------------------------|--------------------------------|-------------------------------------------------------|-----------------------------------------------------------------------------------------------------------------|-----|
| Letter Review                                  |                             |                                             | 1<br>Wear Sunglasses<br>Today! | 2                                                     | 3<br>Show & Tell<br>Aa—Cc                                                                                       | 4   |
| 5<br>Letter Review                             | 6                           | 7<br><i>Wear</i><br><u>YELLOW</u><br>Today! | 8                              | 9<br>Ice Cream<br>Party!                              | 10<br>Show & Tell<br>Dd—Ff                                                                                      | 11  |
| 12<br>Letter Review                            | 13                          | 14                                          | 15<br>Pajama Day!              | 16<br>Dress Up Day!<br>Wear your best<br>Rodeo outfit | 17<br>Show & Tell<br>Gg—Ii<br>Popsicles with<br>Pops<br>3:30—4:30 pm                                            | 18  |
| 19<br><i>Father's</i><br>Letter Review<br>Jj-L | 20<br>Bounce House<br>ELC 3 | 21<br>Bounce House<br>ELC 1                 | 22<br>Bounce House<br>ELC 4    | 23<br>Bounce House<br>ELC 2                           | 24<br><i>Show &amp; Tell</i><br><i>Jj—LI</i><br><i>Spirit Day</i><br><i>Wear your ELC/</i><br><i>BGCTM gear</i> | 25  |
| 26<br>Letter Review<br>Mm-Oo                   | 27                          | 28<br>Water Day!                            | 29                             | Color:<br>Shape: Rhomi<br>Letter:                     | Jmmer Fun<br>Yellow<br>bus (Diamond)<br>Review<br>er: 1-5                                                       |     |